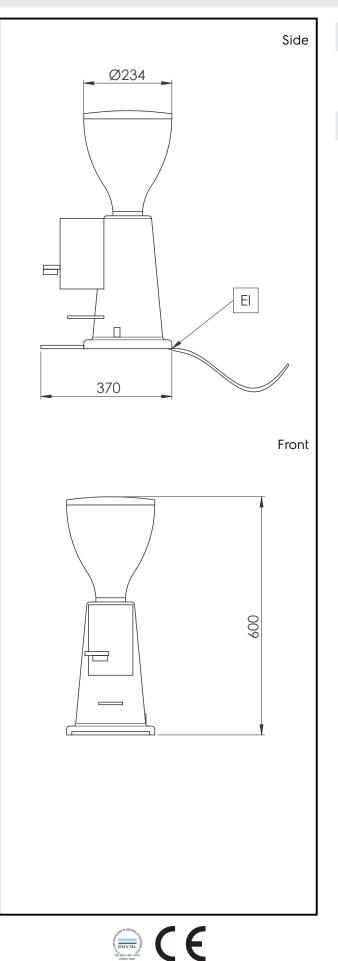

#### Key Information:

| External dimensions, Width:  | 230 mm  |
|------------------------------|---------|
| External dimensions, Depth:  | 370 mm  |
| External dimensions, Height: | 600 mm  |
| Net weight:                  | 13 kg   |
| Shipping weight:             | 14 kg   |
| Shipping height:             | 300 mm  |
| Shipping width:              | 450 mm  |
| Shipping depth:              | 700 mm  |
| Shipping volume:             | 0.09 m³ |
|                              |         |