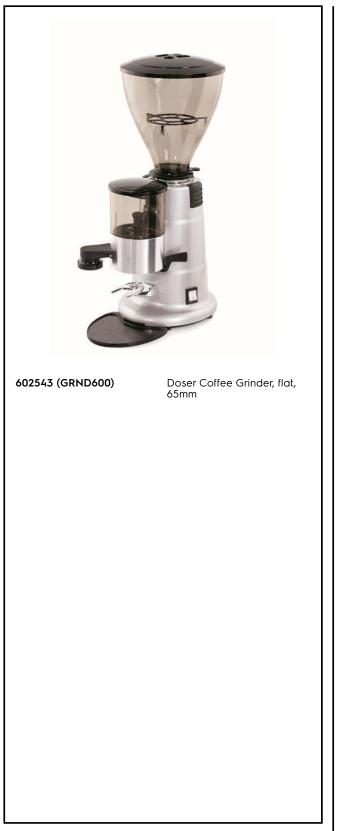

Coffee System Doser Coffee Grinder, Flat 65 mm

| ITEM #       |  |
|--------------|--|
| MODEL #      |  |
| NAME #       |  |
| <u>SIS #</u> |  |
| AIA #        |  |
|              |  |

## **Main Features**

- Automatic fill-in doser.
- Practical to use thanks to the automatic refill feature of the doser compartment, distributing a volumetrically controlled, consistent portion every time.

## Coffee System Doser Coffee Grinder, Flat 65 mm